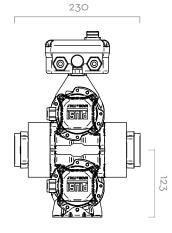

#### **DETAILS**

**DIMENSIONS** 

## MATERIALS

- · BODY: CAST IRON
- ROTOR: SINTERED STEEL
- · VANES: ACETAL RESIN
- SEAL: NBR
- SHAFT: STEEL

Dimensions expressed in millimeters

| TECHNICAL DATA   |                |           |       |         |                     |               |              |         |                 |        |     |        |
|------------------|----------------|-----------|-------|---------|---------------------|---------------|--------------|---------|-----------------|--------|-----|--------|
| CODE DESCRIPTION | FLUIDS         | FLOW RATE |       | VOLTAGE |                     | DUTY CICLE    | PUMP         |         | MAX<br>PRESSURE | OUTLET |     |        |
|                  | DESCRIPTION    | TYPE      | L/MIN | GPM     | AC V./HZ<br>DC VOLT | POWER<br>WATT | AMP.<br>MAX. | MINUTES | TYPE            | N°     | BAR | BSP    |
| F00318000        | ST 200 DC 24 V | D         | 185   | 42-48   | 24                  | 1200          | 50           | 30      | BYPASS 3000     | 4      | 2   | 1" 1/2 |