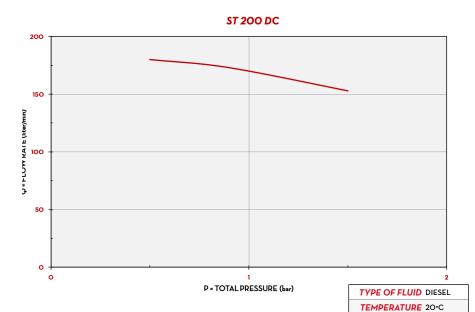

#### **PERFORMANCE**

ир то 185 L/MIN

FLOW RATE

24V VOLTAGE POWER

20 MIN (40MIN OFF) DUTY CICLE

ST 200 DC

| PACKAGING |    |      |             |                |         |  |  |  |  |  |
|-----------|----|------|-------------|----------------|---------|--|--|--|--|--|
| CODE      | WE | IGHT | PACKAGING   |                |         |  |  |  |  |  |
|           | KG | LBS  | ММ          | INCH           | PCS/BOX |  |  |  |  |  |
| F00318000 | 18 | 40   | 480X370X265 | 18,9X14,6X1O,4 | 1       |  |  |  |  |  |