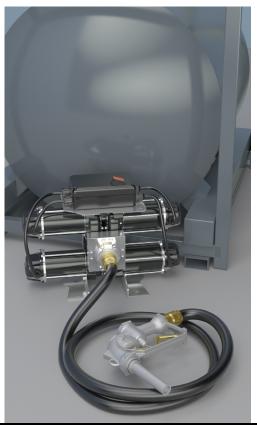

# **FEATURES**

- STURDY STRUCTURE
- · COMPACT DESIGN
- READY TO USE
- HIGH RELIABILITY
- · HEAVY DUTY

PIUSI ST 200 DC is a 24V portable dispensing unit for high flow applications. The low weight of the unit makes it easy to handle and suitable for operating on worksites in every condition; both on tanks or for mobile applications. Thanks to the mechanical meter K700, this sturdy dispenser guarantees the maximum precision (on request).

### IN THE BOX

- ST 200 DC UNIT
- ELECTRIC CABLE WITH CLAMPS
- · INSTRUCTION MANUAL