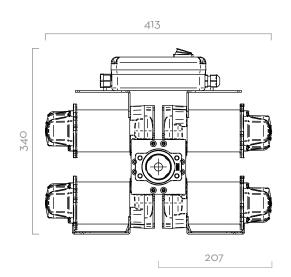

#### **DETAILS**

**DIMENSIONS** 

## MATERIALS

- · BODY: CAST IRON
- ROTOR: SINTERED STEEL
- · VANES: ACETAL RESIN
- SEAL: NBR
- SHAFT: STEEL

Dimensions expressed in millimeters

| TECHNICAL DATA   |                |           |       |         |                     |               |              |         |                 |        |     |        |
|------------------|----------------|-----------|-------|---------|---------------------|---------------|--------------|---------|-----------------|--------|-----|--------|
| CODE DESCRIPTION | FLUIDS         | FLOW RATE |       | VOLTAGE |                     | DUTY CICLE    | PUMP         |         | MAX<br>PRESSURE | OUTLET |     |        |
|                  | DESCRIPTION    | TYPE      | L/MIN | GPM     | AC V./HZ<br>DC VOLT | POWER<br>WATT | AMP.<br>MAX. | MINUTES | TYPE            | N°     | BAR | BSP    |
| F00318000        | ST 200 DC 24 V | D         | 185   | 42-48   | 24                  | 1200          | 50           | 30      | BYPASS 3000     | 4      | 2   | 1" 1/2 |