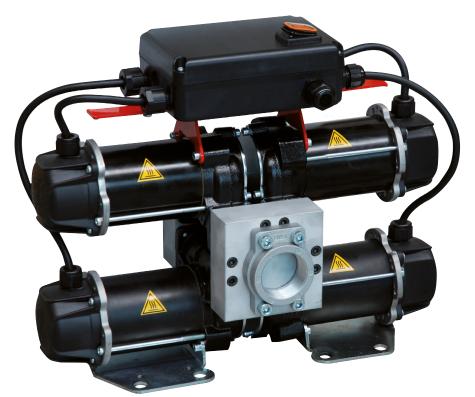

## MATERIALS

- · BODY: CAST IRON
- ROTOR: SINTERED STEEL
- · VANES: ACETAL RESIN
- SEAL: NBR
- SHAFT: STEEL

Dimensions expressed in millimeters

| TECHNICAL DATA   |                |           |       |         |                     |               |              |         |                 |        |     |        |
|------------------|----------------|-----------|-------|---------|---------------------|---------------|--------------|---------|-----------------|--------|-----|--------|
| CODE DESCRIPTION | FLUIDS         | FLOW RATE |       | VOLTAGE |                     | DUTY CICLE    | PUMP         |         | MAX<br>PRESSURE | OUTLET |     |        |
|                  | DESCRIPTION    | TYPE      | L/MIN | GPM     | AC V./HZ<br>DC VOLT | POWER<br>WATT | AMP.<br>MAX. | MINUTES | TYPE            | N°     | BAR | BSP    |
| F00318000        | ST 200 DC 24 V | D         | 185   | 42-48   | 24                  | 1200          | 50           | 30      | BYPASS 3000     | 4      | 2   | 1" 1/2 |