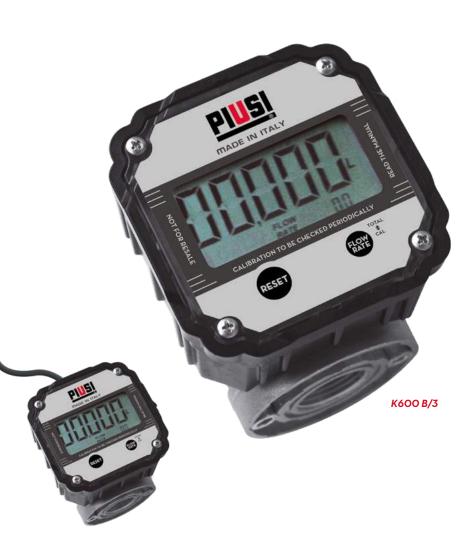

## <u>K6OO B/3</u>

## **FEATURES**

- EASY-TO-READ BIG DISPLAY
- SWIVEL DISPLAY
- STANDARD BATTERY
- PULSE-OUT VERSION AVAILABLE
- ADJUSTABLE FLANGES
- AA STANDARD BATTERY

The PIUSI K6OO B/3 is an oval gear meter suitable for monitoring the delivery of low, medium and high viscosity oils. This special version includes a large built-in