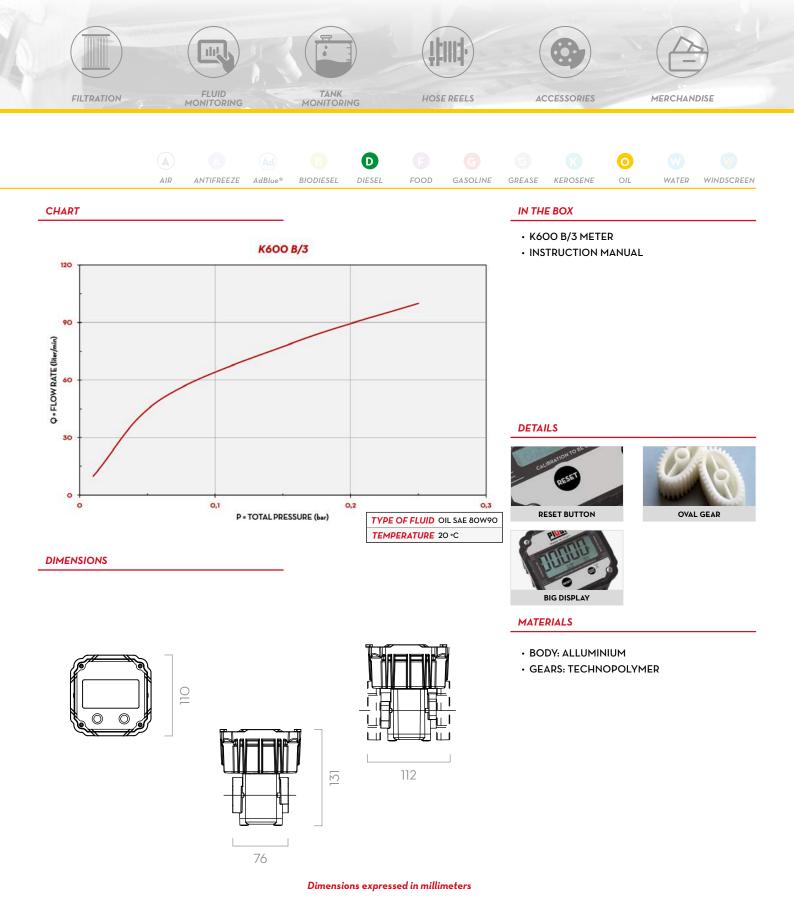

## **FEATURES**

- EASY-TO-READ BIG DISPLAY
- SWIVEL DISPLAY
- STANDARD BATTERY
- PULSE-OUT VERSION AVAILABLE
- ADJUSTABLE FLANGES
- AA STANDARD BATTERY

The PIUSI K6OO B/3 is an oval gear meter suitable for monitoring the delivery of low, medium and high viscosity oils. This special version includes a large built-in

| CODE      | DESCRIPTION                    | FLUIDS TYPE | FLOW RATE |             | WORKING PRESSURE |     | BATTERY<br>INCLUDED | FLANGE | INLET    | INLET  |
|-----------|--------------------------------|-------------|-----------|-------------|------------------|-----|---------------------|--------|----------|--------|
|           |                                |             | L/MIN     | GPM         | BAR              | PSI | NO. 2 2X1,5V        |        | OUTLET   | FILTER |
| METERS    |                                |             |           |             |                  |     |                     |        |          |        |
| F00491010 | K6OO B/3 ·" BSP OIL            | 0           | 6 - 60    | 1,58 - 1,58 | 70               | 994 | YES                 | YES    | 3/4" BSP | YES    |
| PULSE OUT | METER                          |             |           |             |                  |     |                     |        |          |        |
| F00492010 | K6OO B/3 ·" BSP OIL W/PULS OUT | 0           | 6 - 60    | 1,58 - 1,58 | 70               | 994 | YES                 | YES    | 3/4" BSP | YES    |