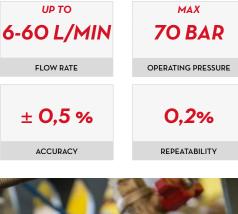

## **FEATURES**

- EASY-TO-READ BIG DISPLAY
- SWIVEL DISPLAY
- STANDARD BATTERY
- PULSE-OUT VERSION AVAILABLE
- ADJUSTABLE FLANGES
- AA STANDARD BATTERY

The PIUSI K6OO B/3 is an oval gear meter suitable for monitoring the delivery of low, medium and high viscosity oils. This special version includes a large built-in

| CODE      | DESCRIPTION                    | FLUIDS TYPE | FLOW RATE |             | WORKING PRESSURE |     | BATTERY<br>INCLUDED | FLANGE | INLET    | INLET  |
|-----------|--------------------------------|-------------|-----------|-------------|------------------|-----|---------------------|--------|----------|--------|
|           |                                |             | L/MIN     | GPM         | BAR              | PSI | NO. 2 2X1,5V        |        | OUTLET   | FILTER |
| METERS    |                                |             |           |             |                  |     |                     |        |          |        |
| F00491010 | K6OO B/3 ·" BSP OIL            | 0           | 6 - 60    | 1,58 - 1,58 | 70               | 994 | YES                 | YES    | 3/4" BSP | YES    |
| PULSE OUT | METER                          |             |           |             |                  |     |                     |        |          |        |
| F00492010 | K6OO B/3 ·" BSP OIL W/PULS OUT | 0           | 6 - 60    | 1,58 - 1,58 | 70               | 994 | YES                 | YES    | 3/4" BSP | YES    |