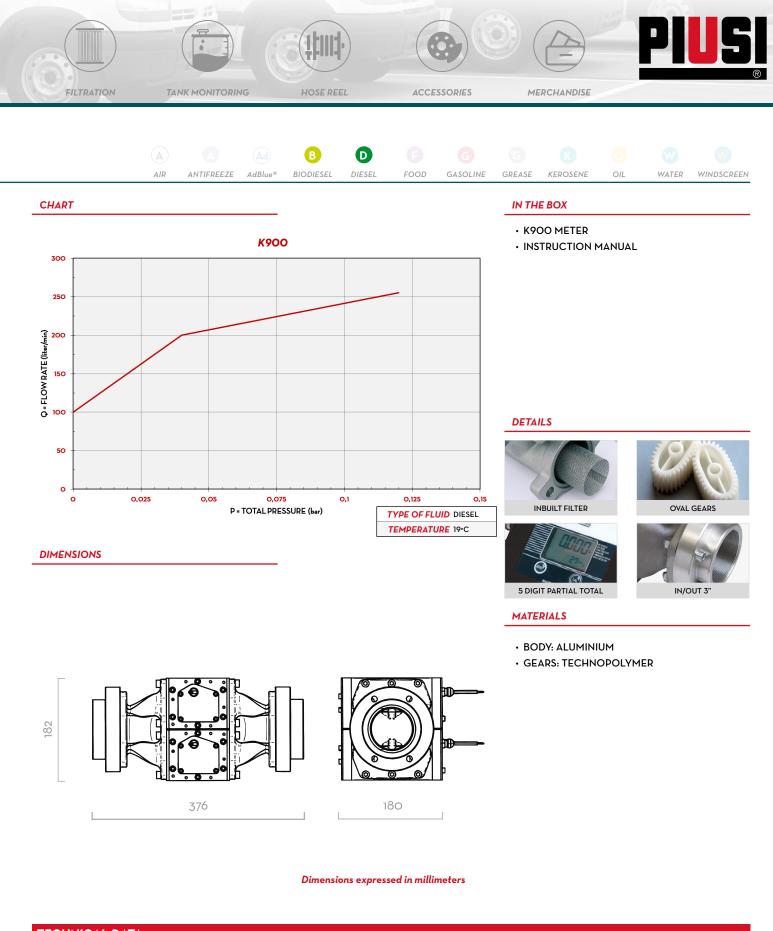

## <u>K900</u>

## **FEATURES**

- STURDY STRUCTURE
- HEAVY DUTY CONDITIONS
- HIGH FLOW RATE APPLICATIONS
- READY TO INSTALL

Among the electronic flow meters Made in Italy by PIUSI, the K9OO is the oval gear measuring equipment suitable for controlling the non commercial dispensing of low, medium and high viscosity fluids compatible with its construction materials. This meter is equipped with an in-built suction filter, 3" inlet/outlet and free contact signal pulser.