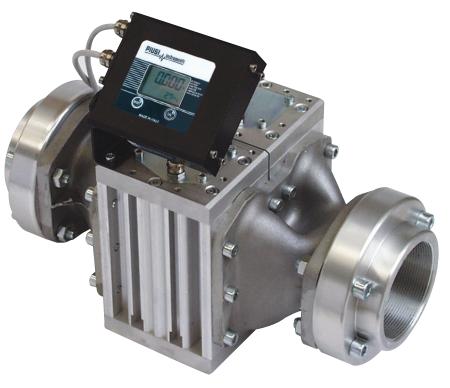

## <u>K900</u>

## **FEATURES**

- STURDY STRUCTURE
- HEAVY DUTY CONDITIONS
- HIGH FLOW RATE APPLICATIONS
- READY TO INSTALL

Among the electronic flow meters Made in Italy by PIUSI, the K9OO is the oval gear measuring equipment suitable for controlling the non commercial dispensing of low, medium and high viscosity fluids compatible with its construction materials. This meter is equipped with an in-built suction filter, 3" inlet/outlet and free contact signal pulser.