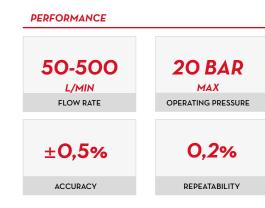

| TECHNIC   | AL DATA                                                                         | FLUIDS<br>TYPE | FLOW RATE |             | PULSER |     | PRESSURE |     | DATTON                              |        |                   |                 |
|-----------|---------------------------------------------------------------------------------|----------------|-----------|-------------|--------|-----|----------|-----|-------------------------------------|--------|-------------------|-----------------|
| CODE      | DESCRIPTION                                                                     |                | L/MIN     | GPM         | P/L    | GPM | BAR      | PSI | BATTERY<br>N°2 X 1,5V<br>(INCLUDED) | FLANGE | INLET /<br>OUTLET | INLET<br>FILTER |
| METER     |                                                                                 |                |           |             |        |     |          |     |                                     |        |                   |                 |
| F0049900B | К900                                                                            | <b>BD</b>      | 50 - 500  | 13,2 - 132  | -      | -   | 20       | 284 | YES                                 | YES    | 3" BSP            | YES             |
| PULSER    |                                                                                 |                |           |             |        |     |          |     |                                     |        |                   |                 |
| F0049902B | K900 PULSER                                                                     | <b>BD</b>      | 50 - 500  | 13,2 - 132  | 10     | 38  | 20       | 284 | YES                                 | YES    | 3" BSP            | YES             |
|           | AVAILABLE IN NPT VERSION. DISPLAY POWE<br>OPEN COLLECTOR MAX 50V, 1.2 AMP, SING |                |           | MP. TYPE OF |        |     |          |     |                                     |        | K9(               | 00              |