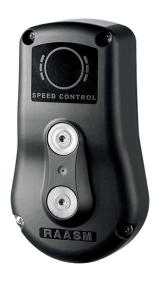

## Hose reels accessories and hoses

The new RAASM brake is designed to control the hose rewinding speed in the series 430, 530, 540 and 560 of all the open hose reels (included the swivelling version, the ABS and painted or stainless steel models). The "Speed Control", thanks to an easy and fast assembly, is usable everywhere and from any operator. It guarantees a controlled and safety rewinding speed in case of accidental hose release. The hose reel equipped with "Speed Control" is not suitable for installation in potentially explosive atmosphere.