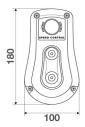

all the open hose reels (included the swivelling version, the ABS and painted or stainless steel models). The "Speed Control", thanks to an easy and fast assembly, is usable everywhere and from any operator. It guarantees a controlled and safety rewinding speed in case of accidental hose release. The hose reel equipped with "Speed Control" is not suitable for installation in potentially explosive atmosphere.



## FLUIDS SECTORS

| Features            | UM      | Value                           |
|---------------------|---------|---------------------------------|
| Product description |         | "Speed control" rewinding brake |
| Packing             | N° - m³ | 1 - 0.001                       |
| Weight              | kg      | 1,25                            |



## Overall dimensions